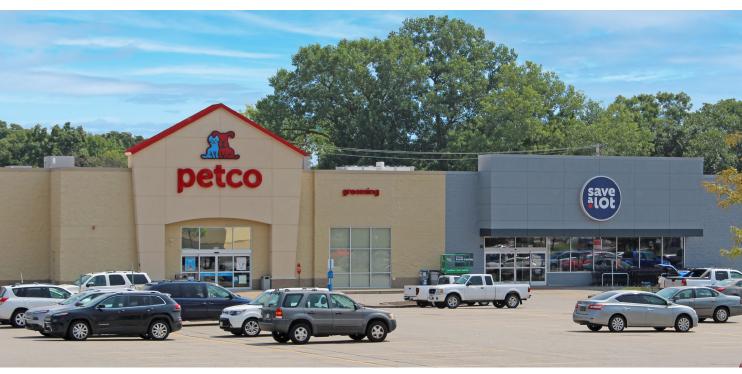

#### **PROPERTY DETAILS**

Walmart shadow-anchored center

Highway visibility & signalized access

Pylon signage

Strong retail node & strong demographics

I-255 - 78,110 VPD

Telegraph Road - 19,464 VPD

# Site Plan

| Space | Status              | SF      |
|-------|---------------------|---------|
| 1     | Athletico           | 3,000   |
| 2     | Petco               | 11,901  |
| 3     | AVAILABLE           | 13,951  |
| 4     | License Office      | 3,340   |
| 5     | Jackson Hewitt      | 1,925   |
| 6     | Rent-A-Center       | 4,856   |
| 7     | AVAILABLE           | 3,576   |
| 8     | Edward Jones        | 1,200   |
| 9     | Presotea            | 1,200   |
| 10    | Great Wall Chinese  | 1,394   |
| 11    | Vapor Shop          | 1,306   |
| 12    | AVAILABLE           | 2,100   |
| 13    | Taco Bell/Pizza Hut | Outlot  |
| 14    | Waffle House        | Outlot  |
| Α     | Popeye's            | 0.72 AC |