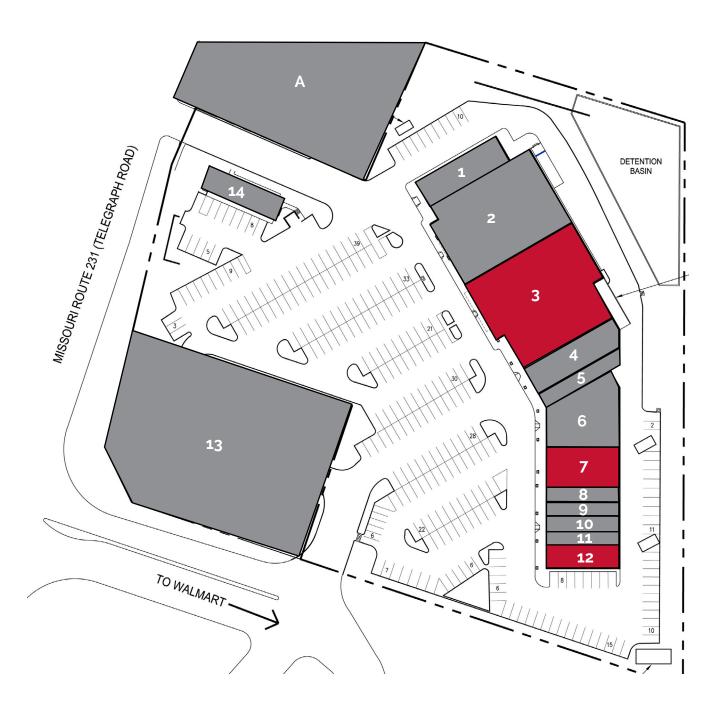

# Site Plan

| Space | Status              | SF      |
|-------|---------------------|---------|
| 1     | Athletico           | 3,000   |
| 2     | Petco               | 11,901  |
| 3     | AVAILABLE           | 13,951  |
| 4     | License Office      | 3,340   |
| 5     | Jackson Hewitt      | 1,925   |
| 6     | Rent-A-Center       | 4,856   |
| 7     | AVAILABLE           | 3,576   |
| 8     | Edward Jones        | 1,200   |
| 9     | Presotea            | 1,200   |
| 10    | Great Wall Chinese  | 1,394   |
| 11    | Vapor Shop          | 1,306   |
| 12    | AVAILABLE           | 2,100   |
| 13    | Taco Bell/Pizza Hut | Outlot  |
| 14    | Waffle House        | Outlot  |
| Α     | Popeye's            | 0.72 AC |