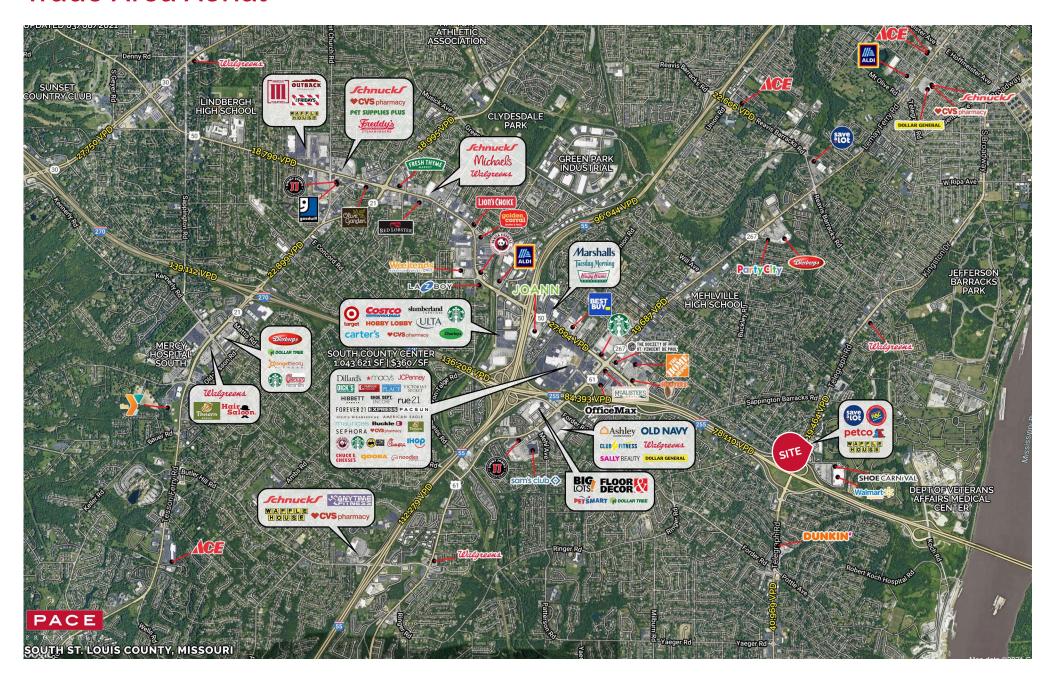

**Population** 8,053 | 66,136 | 162,317



**Employees** 1,934 | 20,477 | 51,673



**Median Household Income** \$66,823 | \$66,348 | \$70,639



## **RETAIL FOR LEASE**

Telegraph Crossing North | 3196 Telegraph Road | St. Louis, Missouri 63125 3,576 - 13,951 SF | Call for Details | End Cap: 2,100 SF | \$25.00/SF, NNN Triple Nets: \$4.15/SF

#### **PROPERTY DETAILS**

Walmart shadow-anchored center

Highway visibility & signalized access

Pylon signage

Strong retail node & strong demographics

I-255 - 78,110 VPD

Telegraph Road - 19,464 VPD

#### **Connor Wiemann**

314.785.7627 cwiemann@paceproperties.com

#### **Evan Barnett**

314.785.7678 ebarnett@paceproperties.com

#### **Patrick Willett**

314.785.7631 pwillett@paceproperties.com

### Trade Area Aerial



# Site Plan

| Space | Status              | SF      |
|-------|---------------------|---------|
| 1     | Athletico           | 3,000   |
| 2     | Petco               | 11,901  |
| 3     | AVAILABLE           | 13,951  |
| 4     | License Office      | 3,340   |
| 5     | Jackson Hewitt      | 1,925   |
| 6     | Rent-A-Center       | 4,856   |
| 7     | AVAILABLE           | 3,576   |
| 8     | Edward Jones        | 1,200   |
| 9     | Presotea            | 1,200   |
| 10    | Great Wall Chinese  | 1,394   |
| 11    | Vapor Shop          | 1,306   |
| 12    | AVAILABLE           | 2,100   |
| 13    | Taco Bell/Pizza Hut | Outlot  |
| 14    | Waffle House        | Outlot  |
| Α     | Popeye's            | 0.72 AC |